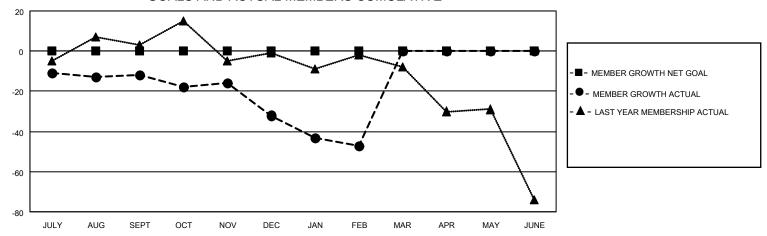

#### GOALS AND ACTUAL MEMBERS CUMULATIVE

| DROPPED CLUBS: 2 |     | 23 CLUBS OF 42 ADDED 1 OR<br>MORE NEW MEMBERS | GENDER DISTRIBUTION                 |              |  |
|------------------|-----|-----------------------------------------------|-------------------------------------|--------------|--|
|                  |     | WORL NEW WEINDERS                             | MALE                                | 610 (55.00%) |  |
|                  |     |                                               | FEMALE 498 (44.91%)                 |              |  |
| DROPPED MEMBERS  |     |                                               | NON BINARY                          | 0 (0.00%)    |  |
|                  |     |                                               | PREFER NOT TO ANSWER 1 (0.09%)      |              |  |
| DECEASED         | 12  |                                               |                                     | , ,          |  |
| CLUB CANCELLED   | 0   | CLICK HERE FOR CUMULATIVE                     | TOTAL FAMILY UNIT MEMBERS           | 283          |  |
| OTHER            | 92  | MEMBERSHIP DATA                               |                                     |              |  |
| TOTAL            | 104 |                                               | FAMILY MEMBERS PAYING HALF DUES 147 |              |  |
|                  |     |                                               |                                     |              |  |